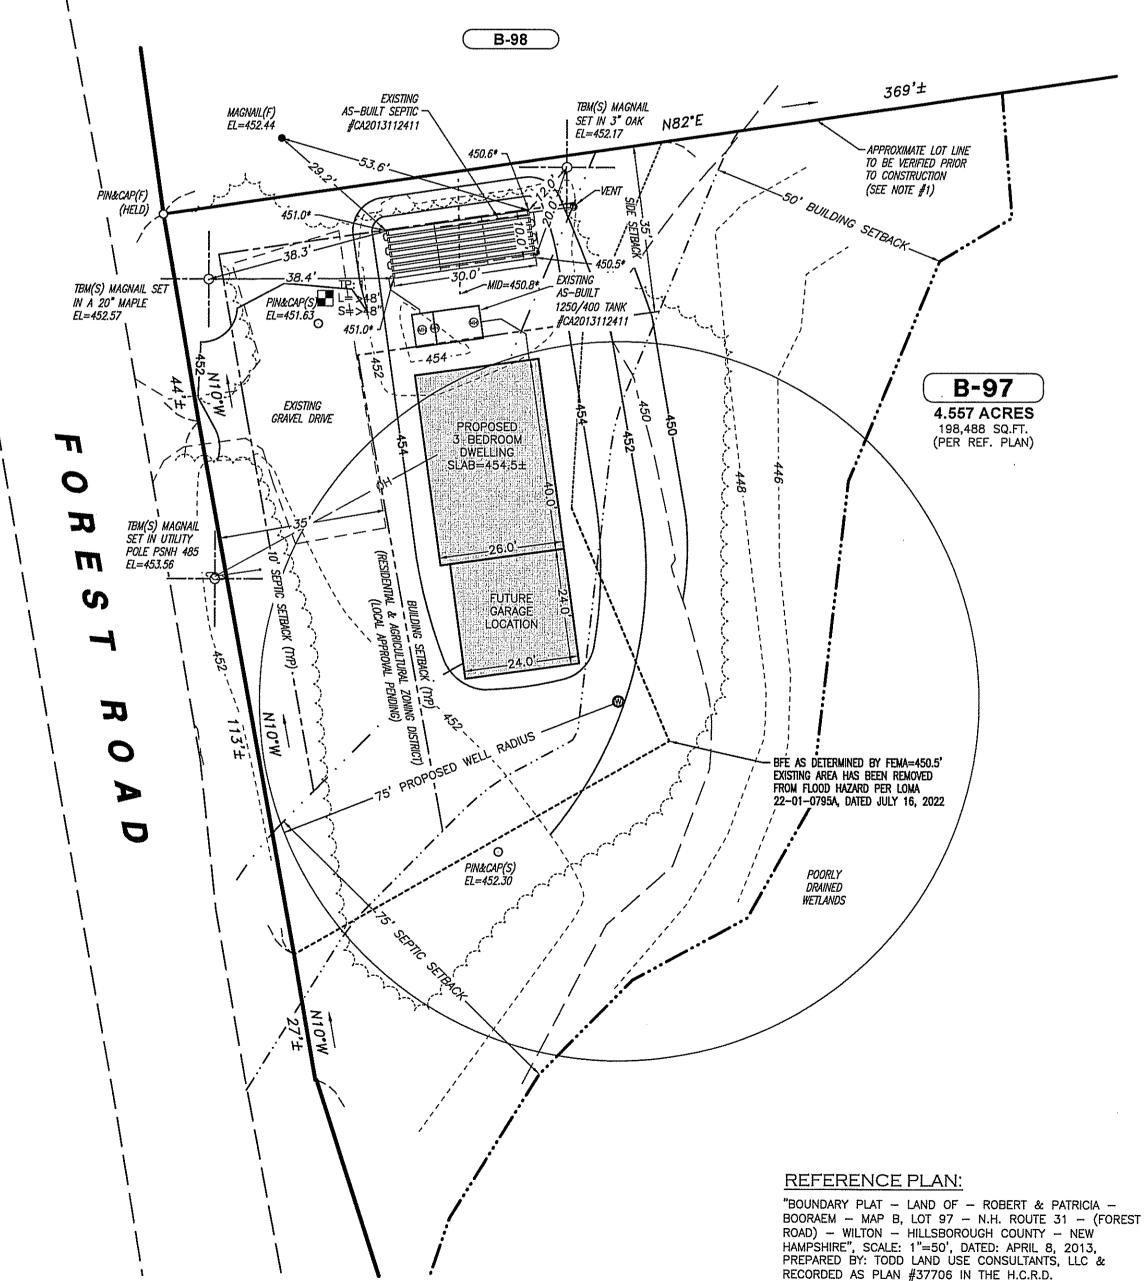

## DESIGN INTENT

DUE TO SHWT AT >48" THE BOTTOM OF THE EFFLUENT DISPOSAL SYSTEM (EDS) SHALL BE CONSTRUCTED AT 452.0 ELEVATION. THIS IS APPROXIMATELY 1.0' ABOVE / DELOW ORIGINAL EXISTING GROUND ON THE HIGH CONTOUR OF THE EFFLUENT DISPOSAL SYSTEM (EDS).

LEACHFIELD IS TO BE REBUILT IN PLACE IF REPLACEMENT BECOMES NECESSARY. SUBDIVISION APPROVAL # PRE-1989

PREVIOUS CONST. APPROVAL # CA2013112411

DEED REFERENCE: HILLSBOROUGH COUNTY BOOK/PAGE #9518/1774

## PROPOSED SEWAGE DISPOSAL SYSTEM PLAN

TAX MAP B LOT 97 WILTON, NEW HAMPSHIRE (317 FOREST ROAD)

## GREGORY MARSHALL ALLEN

LAND OF

11 SINGER BROOK ROAD - MILFORD, NH 03055

SCALE: 1" = 20'JULY 25, 2022

Surveying  $\Phi$  Engineering  $\Phi$  Land Planning  $\Phi$  Permitting  $\Phi$  Septic Designs

FIELDSTONE LAND CONSULTANTS, PLLC