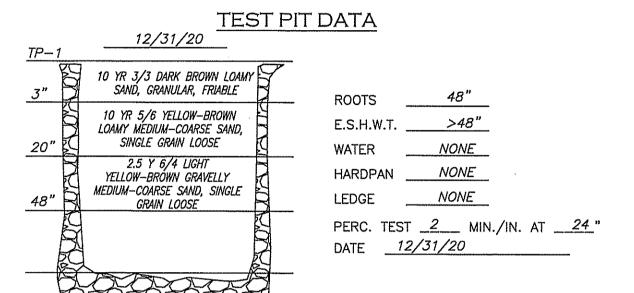

N PIN FOUND

IRON PIPE FOUND

BENCHMARK SET / FOUND

BUILDING

TEST PIT



## DESIGN INTENT

SEPTIC LOADING DATA

3 BEDROOM HOUSE AT 2 MIN. PER INCH REQUIRES 210 LINEAR FEET OF ENVIRO-SEPTIC LARGE DIAMETER LEACHING PIPE PROPOSED ARE 7 ROWS OF 30 LINEAR FEET EACH OR 210 TOTAL LINEAR FEET.

SOIL DATA - COLTON GRAVELLY SANDY LOAM, 0-8% SLOPES

## DESIGN INTENT

DUE TO SHWT AT >48" THE BOTTOM OF THE EFFLUENT DISPOSAL SYSTEM (EDS) SHALL BE CONSTRUCTED AT 452.0 ELEVATION. THIS IS APPROXIMATELY 1.0' ABOVE / DELOW ORIGINAL EXISTING GROUND ON THE HIGH CONTOUR OF THE EFFLUENT DISPOSAL SYSTEM (EDS).

LEACHFIELD IS TO BE REBUILT IN PLACE IF REPLACEMENT BECOMES NECESSARY. SUBDIVISION APPROVAL # PRE-1989

PREVIOUS CONST. APPROVAL # CA2013112411

DEED REFERENCE: HILLSBOROUGH COUNTY BOOK/PAGE #9518/1774







## PROPOSED SEWAGE DISPOSAL SYSTEM PLAN

TAX MAP B LOT 97 WILTON, NEW HAMPSHIRE (317 FOREST ROAD)

## GREGORY MARSHALL ALLEN

LAND OF

11 SINGER BROOK ROAD - MILFORD, NH 03055

SCALE: 1" = 20'JULY 25, 2022

Surveying  $\Phi$  Engineering  $\Phi$  Land Planning  $\Phi$  Permitting  $\Phi$  Septic Designs



FIELDSTONE LAND CONSULTANTS, PLLC

206 Elm Street, Milford, NH 03055 Phone: (603) 672-5456 Fax: (603) 413-5456 www.FieldstoneLandConsultants.com

FILE: 2794ST02B.dwg

PROJ. NO. 2794.02

SHEET NO.