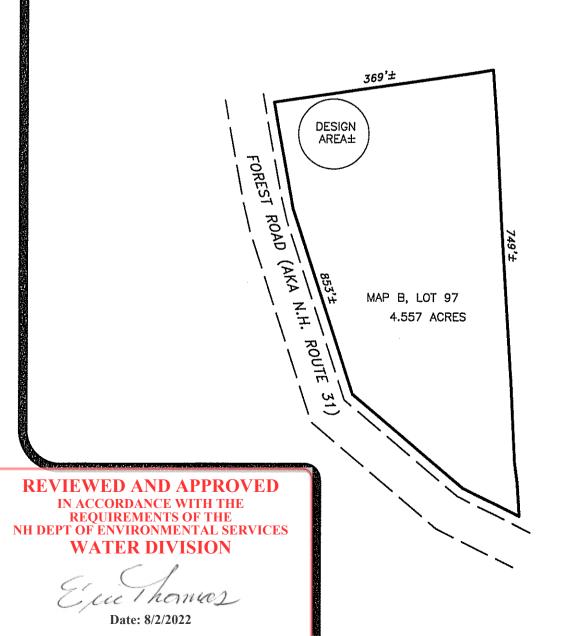

## PROPOSED SEWAGE DISPOSAL SYSTEM PLAN

TAX MAP B LOT 97 WILTON, NEW HAMPSHIRE (317 FOREST ROAD)

## GREGORY MARSHALL ALLEN

LAND OF

11 SINGER BROOK ROAD - MILFORD, NH 03055

SCALE: 1" = 20'JULY 25, 2022

Surveying  $\Phi$  Engineering  $\Phi$  Land Planning  $\Phi$  Permitting  $\Phi$  Septic Designs

FIELDSTONE LAND CONSULTANTS, PLLC