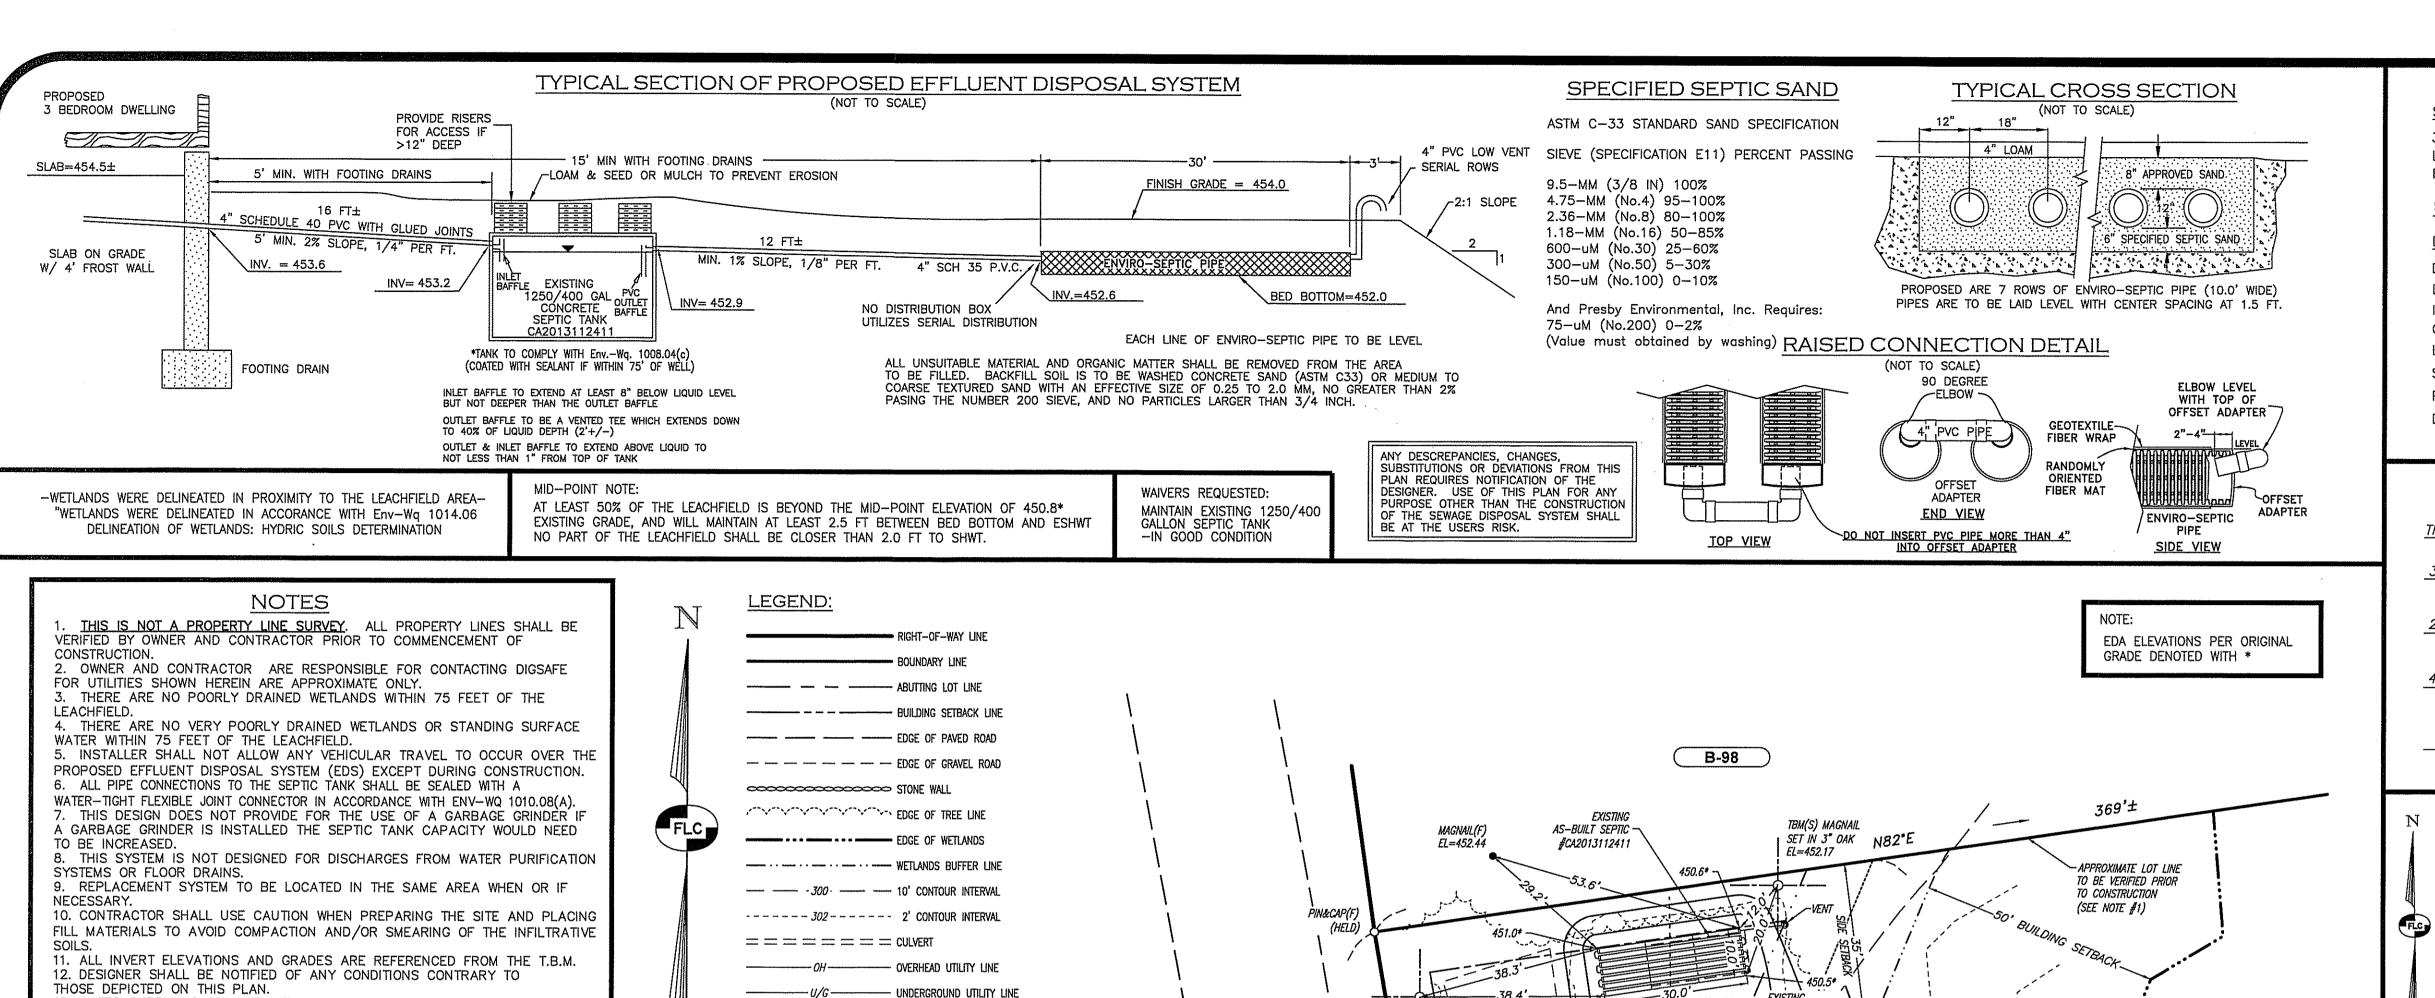

16. SEPTIC TANK ARE TO BE SUPPLIED BY LAMARRE CONCRETE CORP. OR 17. ENVIRO—SEPTIC PRODUCTS TO BE SUPPLIED BY PRESBY ENVIRONMENTAL, INC. 1-800-473-5298. 18. NO KNOWN BURIAL SITES OR CEMETERIES WITHIN 100' OF ANY SEPTIC SYSTEM COMPONENT, PER ENV.WQ 1003.13(A)3. ENVIRO-SEPTIC WASTEWATER TREATMENT SYSTEMS ARE APPROVED BY NHDES AS AN ITA IN ACCORDANCE WITH SECTION ENV-Ws 1024 OF THE STATE REGULATIONS. THE SYSTEM IS DESIGNED IN ACCORDANCE WITH THE ENVIRO-SEPTIC AND SIMPLE SEPTIC LEACHING SYSTEM DESIGN AND INSTALLATION MANUAL AND THE ENVIRO-SEPTIC WASTEWATER TREATMENT SYSTEM DESIGN AND INSTALLATION MANUAL NEW HAMPSHIRE STATE ATTACHMENT. PLOT PLAN

14. ALL PIPING SHALL BE SCH 35 PVC UNLESS OTHERWISE SPECIFIED ON

15. SEPTIC TANK SHALL BE PUMPED AND CLEANED A MINIMUM OF EVERY

THREE YEARS OR AT MORE FREQUENT INTERVALS IF NEEDED.

13. WATER SUPPLY IS ON-SITE WELL.

## DESIGN INTENT

SEPTIC LOADING DATA

3 BEDROOM HOUSE AT 2 MIN. PER INCH REQUIRES 210 LINEAR FEET OF ENVIRO-SEPTIC LARGE DIAMETER LEACHING PIPE PROPOSED ARE 7 ROWS OF 30 LINEAR FEET EACH OR 210 TOTAL LINEAR FEET.

## DESIGN INTENT

DUE TO SHWT AT >48" THE BOTTOM OF THE EFFLUENT DISPOSAL SYSTEM (EDS) SHALL BE CONSTRUCTED AT 452.0 ELEVATION. THIS IS APPROXIMATELY 1.0' ABOVE / DELOW ORIGINAL EXISTING GROUND ON THE HIGH CONTOUR OF THE EFFLUENT DISPOSAL SYSTEM (EDS).

LEACHFIELD IS TO BE REBUILT IN PLACE IF REPLACEMENT BECOMES NECESSARY. SUBDIVISION APPROVAL # PRE-1989

PREVIOUS CONST. APPROVAL # CA2013112411

DEED REFERENCE: HILLSBOROUGH COUNTY BOOK/PAGE #9518/1774