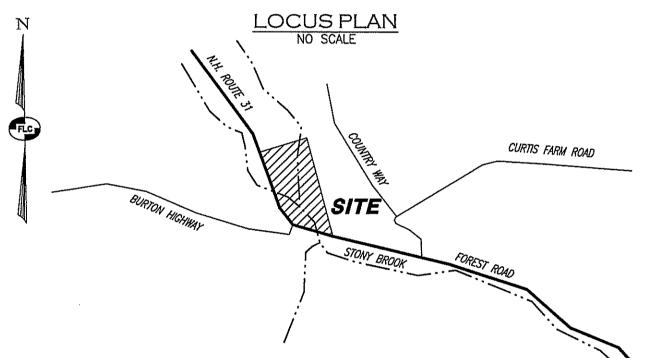

## PROPOSED SEWAGE DISPOSAL SYSTEM PLAN

TAX MAP B LOT 97 WILTON, NEW HAMPSHIRE (317 FOREST ROAD)

## GREGORY MARSHALL ALLEN

LAND OF

11 SINGER BROOK ROAD - MILFORD, NH 03055

SCALE: 1" = 20'JULY 25, 2022

Surveying  $\Phi$  Engineering  $\Phi$  Land Planning  $\Phi$  Permitting  $\Phi$  Septic Designs

FIELDSTONE LAND CONSULTANTS, PLLC